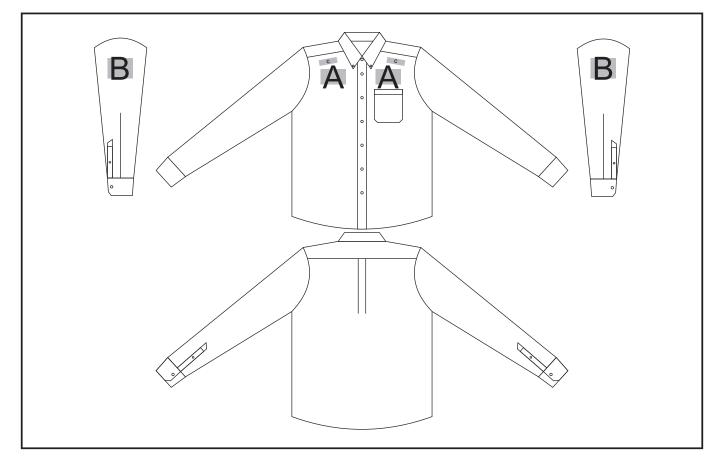

## **Branding Options:**

### **Position A**

- 1. Embroidery (EMB) 9 colours Size: 100mm diameter
- 2. Screen Print (SA) 6 colours Size: 100mm wide x 60mm high
- 3. Digital Transfer Clothing (DTC) Full colour Size: 100mm wide x 100mm high

### **Position B**

- 1. Embroidery (EMB) 9 colours Size: 80mm diameter
- 2. Screen Print (SA) 6 colours Size: 60mm wide x 60mm high
- 3. Digital Transfer Clothing (DTC) Full colour Size: 80mm wide x 80mm high